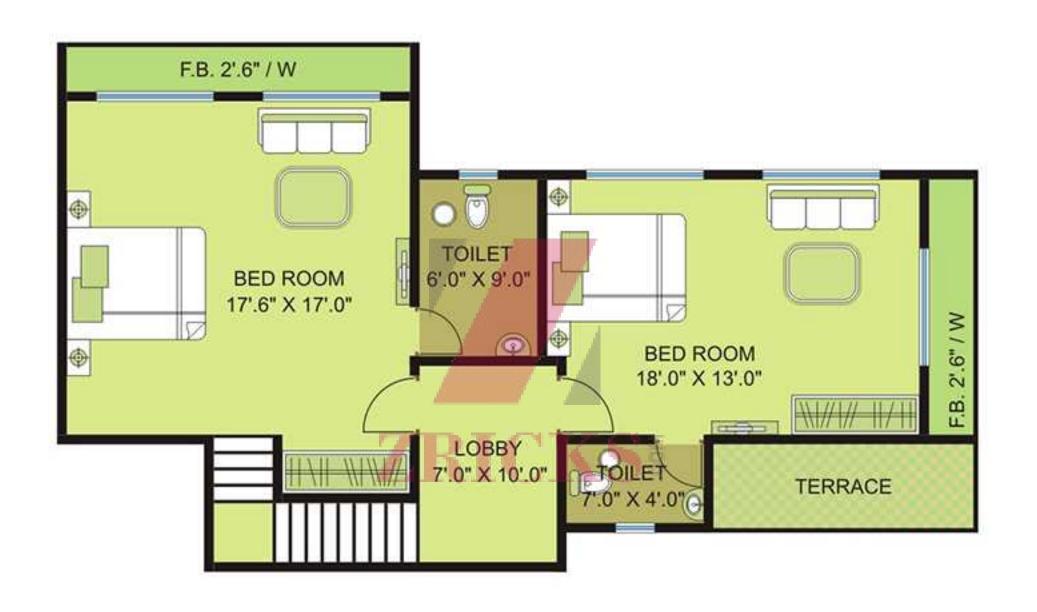

## FIRST FLOOR PLAN WING "G"



TYPICAL FLOOR PLAN
FIRST, THIRD, FIFTH & SEVENTH FLOOR
WING - F

## TYPICAL FLOOR PLAN SECOND, FOURTH & SIXTH FLOOR TERRACE WING - A BEDROOM KITCHEN 7'6"x8'0" BEDROOM 9'.0"x11'.0" 111.07x101.67 TERRACE PASS, 3'/W LIVING 11'.0'x13'.6" LIVING BATH 5'x4' 9'0"x15'0" 205,405,605 204 BATH 404 KITCHEN 4'x5' DUCT 604 8'.0'x7'.6" 9'x 6' LOSSY Ă. 13'.6" x 7'.0" KITCHEN WING LOBBY 203 8'.0"x7'.6" 8'.6" x 8'.6" LIFT 403 5' x 5' 603 DUCT AREA BATH 5x4 130.25 SQ. FT. BATH 4'x5' BATH LIVING 201,401,601 202,402,602 11".0"x15".6" LIVING LIVING 9'0"x15'0" 9'0'x15'0" BEDROOM BEDROOM BEDROOM PASS: 31 / W PASS 3' / W KITCHEN 9'0"x11'0" KITCHEN 8'6"x7"0" 8'.6" x 7'.0" 9'0"x14'0" 9'0"x14'0" TERRACE TERRACE TERRACE



## TYPICAL FLOOR PLAN SECOND, FOURTH & SIXTH FLOOR WING - B &