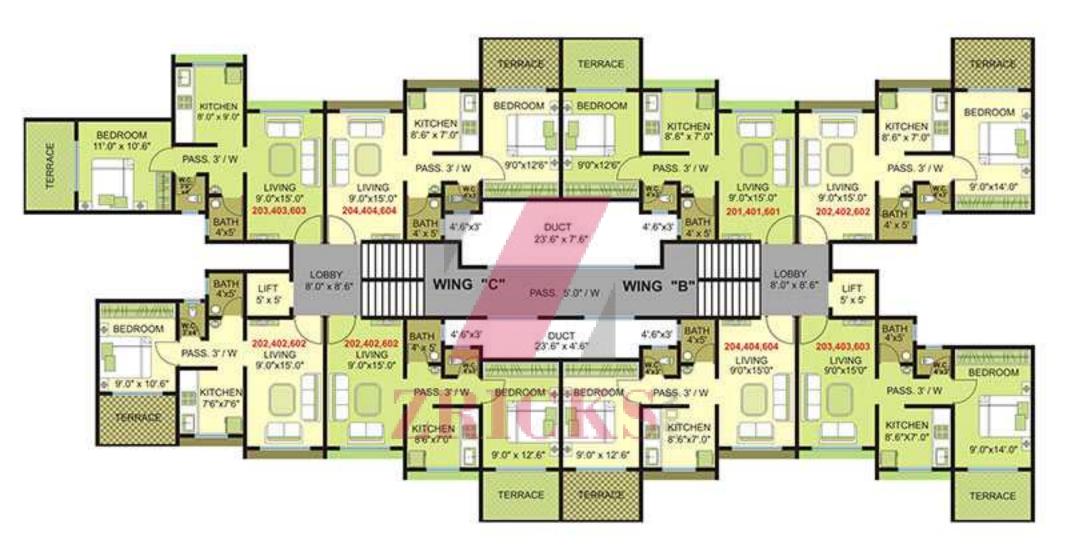

## FIRST FLOOR PLAN WING "G"



TYPICAL FLOOR PLAN
FIRST, THIRD, FIFTH & SEVENTH FLOOR
WING - F

## TYPICAL FLOOR PLAN SECOND, FOURTH & SIXTH FLOOR TERRACE WING - A BEDROOM KITCHEN 7'6"x8'0" BEDROOM 9'.0"x11'.0" 111.07x101.67 TERRACE PASS, 3'/W LIVING 11'.0'x13'.6" LIVING BATH 5'x4' 9'0"x15'0" 205,405,605 204 BATH 404 KITCHEN 4'x5' DUCT 604 8'.0'x7'.6" 9'x 6' LOSSY Ă. 13'.6" x 7'.0" KITCHEN WING LOBBY 203 8'.0"x7'.6" 8'.6" x 8'.6" LIFT 403 5' x 5' 603 DUCT AREA BATH 5x4 130.25 SQ. FT. BATH 4'x5' BATH LIVING 201,401,601 202,402,602 11".0"x15".6" LIVING LIVING 9'0"x15'0" 9'0'x15'0" BEDROOM BEDROOM BEDROOM PASS: 31 / W PASS 3' / W KITCHEN 9'0"x11'0" KITCHEN 8'6"x7"0" 8'.6" x 7'.0" 9'0"x14'0" 9'0"x14'0" TERRACE TERRACE TERRACE



## TYPICAL FLOOR PLAN SECOND, FOURTH & SIXTH FLOOR WING - B & C