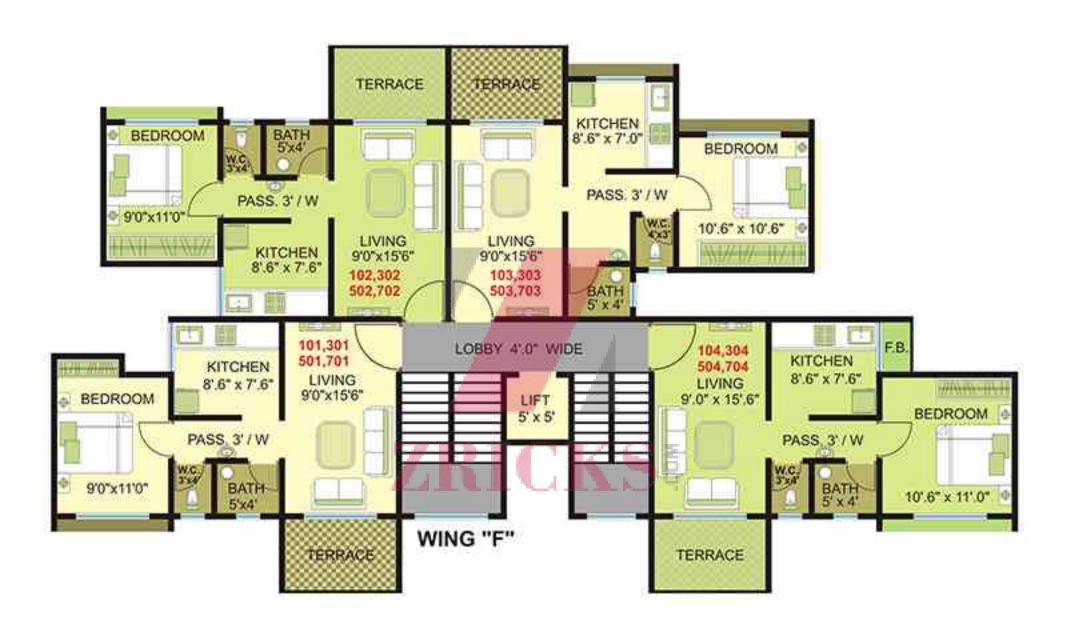

## FIRST FLOOR PLAN WING "G"

TYPICAL FLOOR PLAN
FIRST, THIRD, FIFTH & SEVENTH FLOOR
WING - F