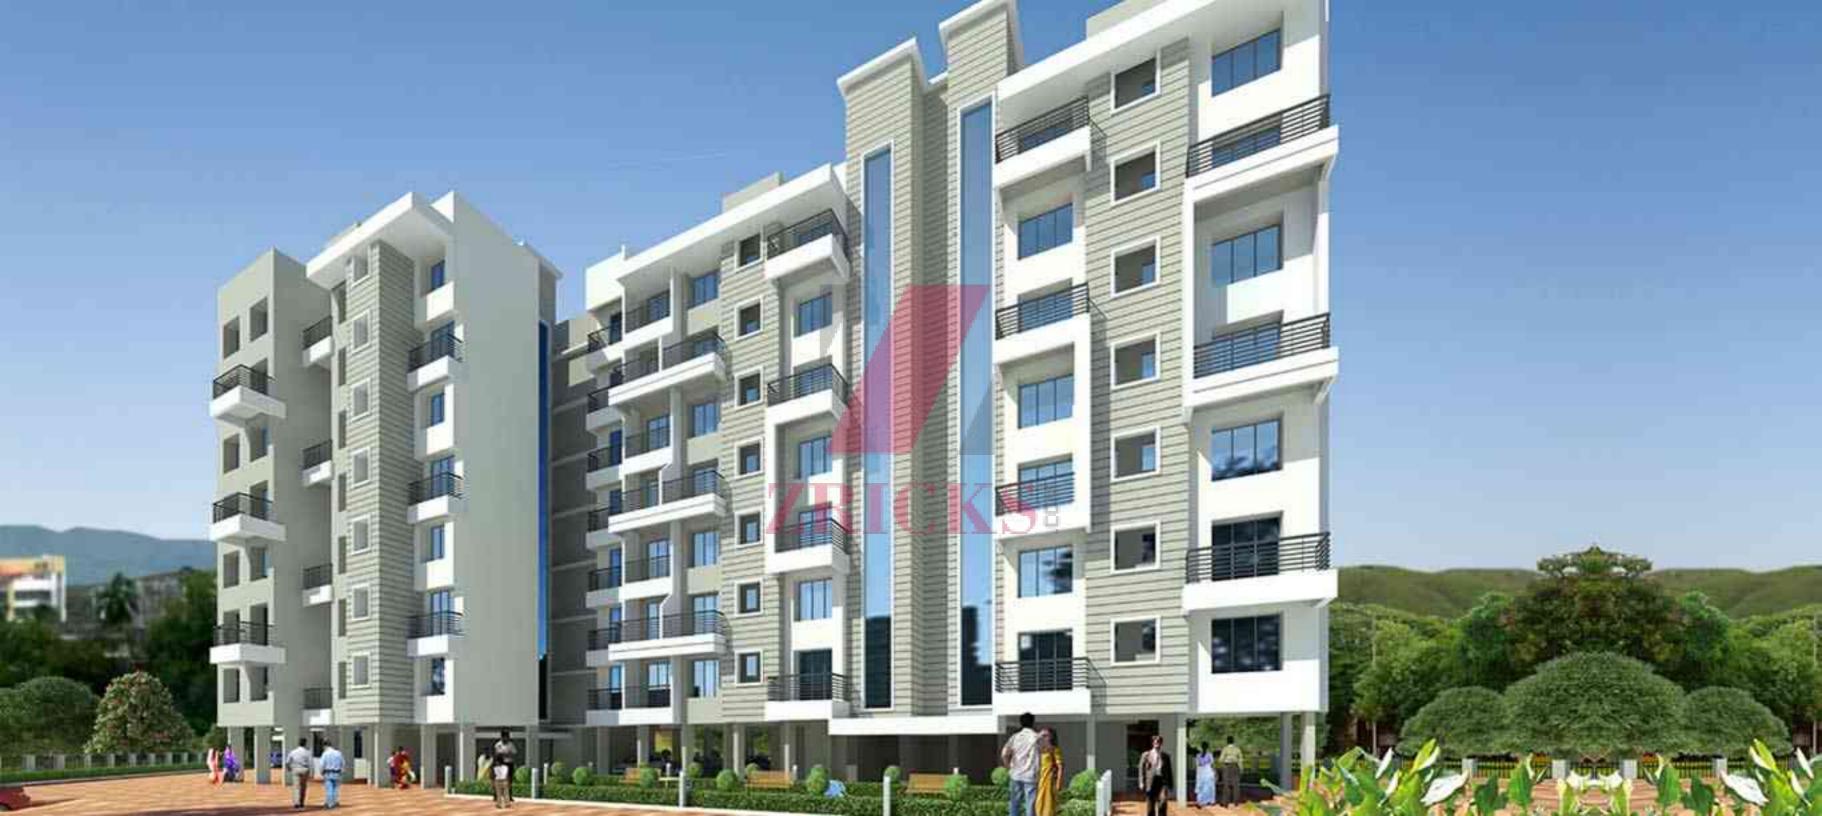

## FIRST FLOOR PLAN WING "G"



TYPICAL FLOOR PLAN
FIRST, THIRD, FIFTH & SEVENTH FLOOR
WING - F

## TYPICAL FLOOR PLAN SECOND, FOURTH & SIXTH FLOOR TERRACE WING - A BEDROOM KITCHEN 7'6"x8'0" BEDROOM 9'.0"x11'.0" 111.07x101.67 TERRACE PASS, 3'/W LIVING 11'.0'x13'.6" LIVING BATH 5'x4' 9'0"x15'0" 205,405,605 204 BATH 404 KITCHEN 4'x5' DUCT 604 8'.0'x7'.6" 9'x 6' LOSSY Ă. 13'.6" x 7'.0" KITCHEN WING LOBBY 203 8'.0"x7'.6" 8'.6" x 8'.6" LIFT 403 5' x 5' 603 DUCT AREA BATH 5x4 130.25 SQ. FT. BATH 4'x5' BATH LIVING 201,401,601 202,402,602 11".0"x15".6" LIVING LIVING 9'0"x15'0" 9'0'x15'0" BEDROOM BEDROOM BEDROOM PASS: 31 / W PASS 3' / W KITCHEN 9'0"x11'0" KITCHEN 8'6"x7"0" 8'.6" x 7'.0" 9'0"x14'0" 9'0"x14'0" TERRACE TERRACE TERRACE



## TYPICAL FLOOR PLAN SECOND, FOURTH & SIXTH FLO