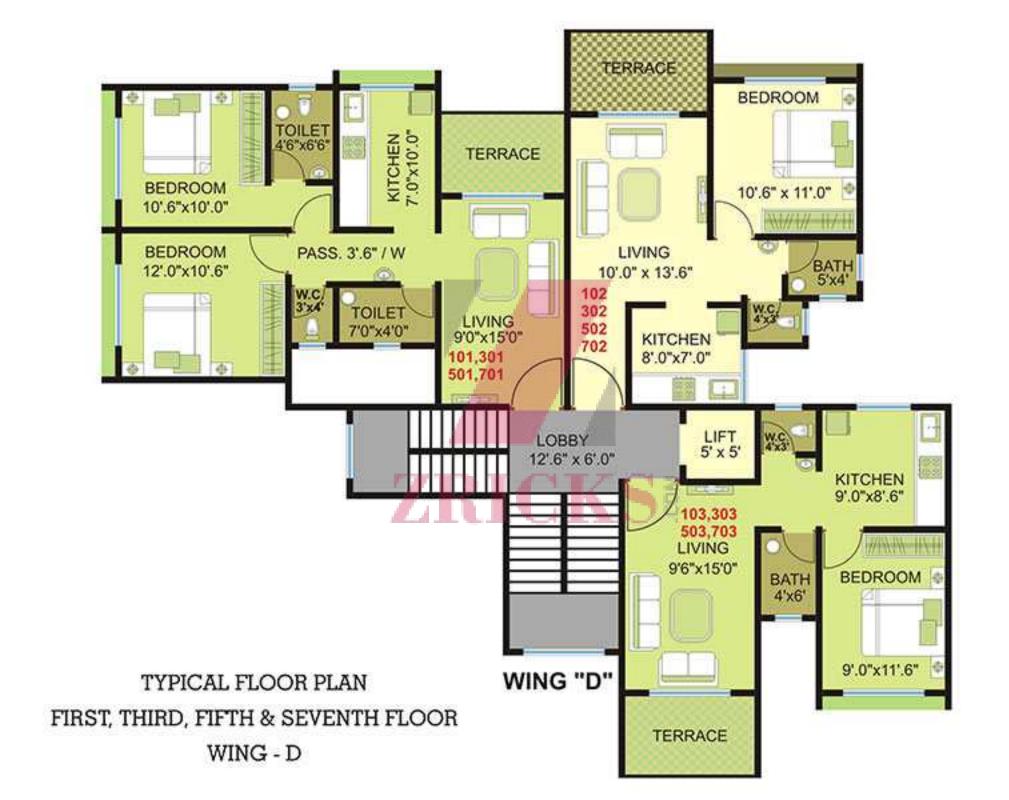

# FIRST FLOOR PLAN WING "G"



TYPICAL FLOOR PLAN
FIRST, THIRD, FIFTH & SEVENTH FLOOR
WING - F

## TYPICAL FLOOR PLAN SECOND, FOURTH & SIXTH FLOOR TERRACE WING - A BEDROOM KITCHEN 7'6"x8'0" BEDROOM 9'.0"x11'.0" 111.07x101.67 TERRACE PASS, 3'/W LIVING 11'.0'x13'.6" LIVING BATH 5'x4' 9'0"x15'0" 205,405,605 204 BATH 404 KITCHEN 4'x5' DUCT 604 8'.0'x7'.6" 9'x 6' LOSSY Ă. 13'.6" x 7'.0" KITCHEN WING LOBBY 203 8'.0"x7'.6" 8'.6" x 8'.6" LIFT 403 5' x 5' 603 DUCT AREA BATH 5x4 130.25 SQ. FT. BATH 4'x5' BATH LIVING 201,401,601 202,402,602 11".0"x15".6" LIVING LIVING 9'0"x15'0" 9'0'x15'0" BEDROOM BEDROOM BEDROOM PASS: 31 / W PASS 3' / W KITCHEN 9'0"x11'0" KITCHEN 8'6"x7"0" 8'.6" x 7'.0" 9'0"x14'0" 9'0"x14'0" TERRACE TERRACE TERRACE



## TYPICAL FLOOR PLAN SECOND, FOURTH & SIXTH FLOOR WING - B & C