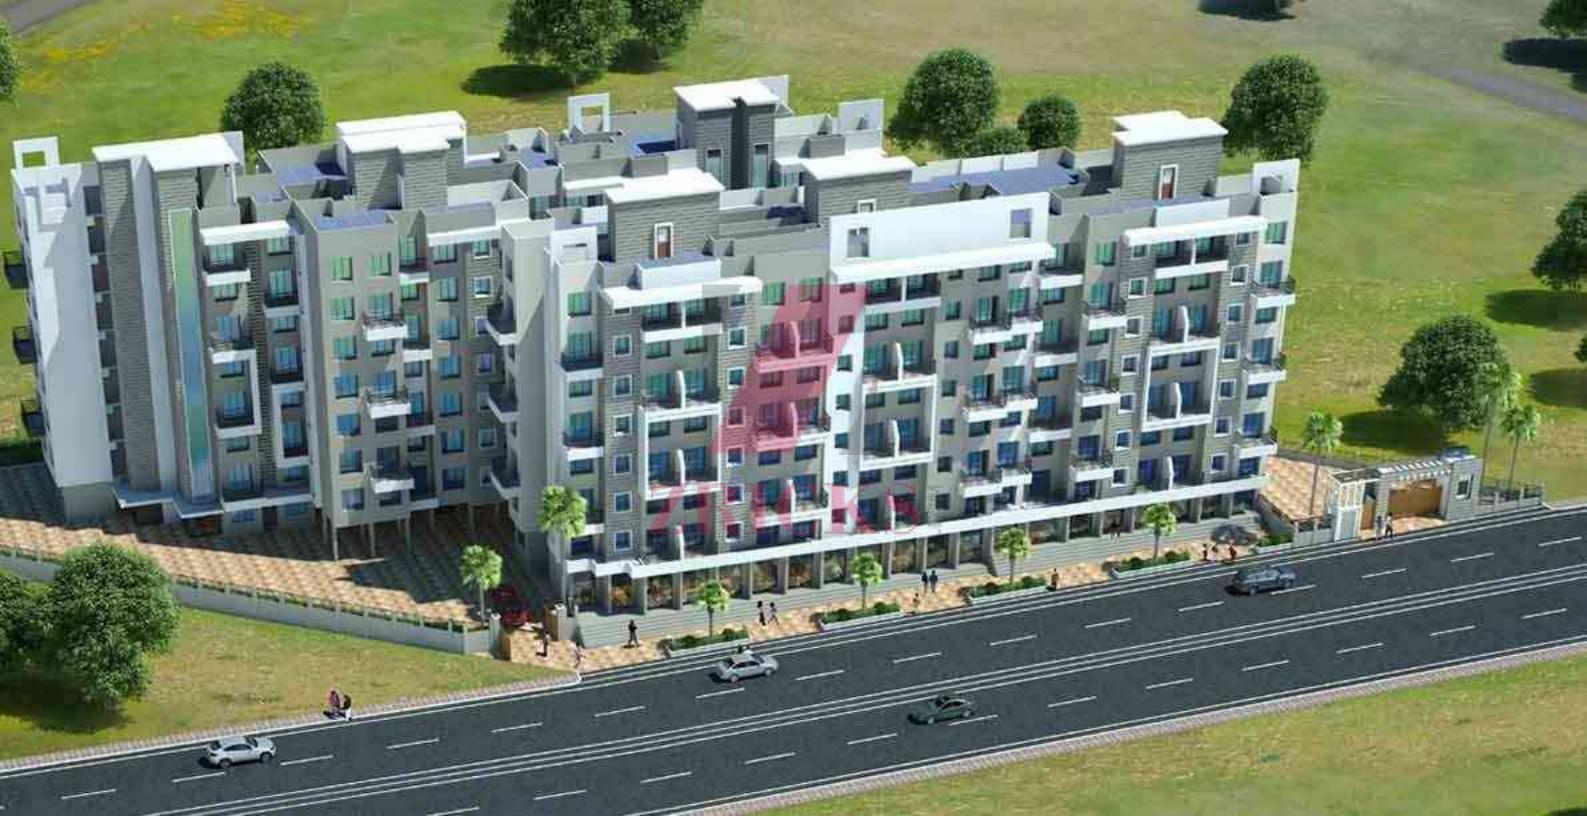

## FIRST FLOOR PLAN WING "G"



TYPICAL FLOOR PLAN
FIRST, THIRD, FIFTH & SEVENTH FLOOR
WING - F

## TYPICAL FLOOR PLAN SECOND, FOURTH & SIXTH FLOOR TERRACE WING - A BEDROOM KITCHEN 7'6"x8'0" BEDROOM 9'.0"x11'.0" 111.07x101.67 TERRACE PASS, 3'/W LIVING 11'.0'x13'.6" LIVING BATH 5'x4' 9'0"x15'0" 205,405,605 204 BATH 404 KITCHEN 4'x5' DUCT 604 8'.0'x7'.6" 9'x 6' LOSSY Ă. 13'.6" x 7'.0" KITCHEN WING LOBBY 203 8'.0"x7'.6" 8'.6" x 8'.6" LIFT 403 5' x 5' 603 DUCT AREA BATH 5x4 130.25 SQ. FT. BATH 4'x5' BATH LIVING 201,401,601 202,402,602 11".0"x15".6" LIVING LIVING 9'0"x15'0" 9'0'x15'0" BEDROOM BEDROOM BEDROOM PASS: 31 / W PASS 3' / W KITCHEN 9'0"x11'0" KITCHEN 8'6"x7"0" 8'.6" x 7'.0" 9'0"x14'0" 9'0"x14'0" TERRACE TERRACE TERRACE



## TYPICAL FLOOR PLAN SECOND, FOURTH & SIXTH FLOOR WIN