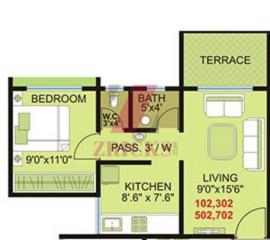

## TYPICAL FLOOR PLAN SECOND, FOURTH & SIXTH FLOOR TERRACE WING - A BEDROOM KITCHEN 7'6"x8'0" BEDROOM 9'.0"x11'.0" 111.07x101.67 TERRACE PASS, 3'/W LIVING 11'.0'x13'.6" LIVING BATH 5'x4' 9'0"x15'0" 205,405,605 204 BATH 404 KITCHEN 4'x5' DUCT 604 8'.0'x7'.6" 9'x 6' LOSSY Ă. 13'.6" x 7'.0" KITCHEN WING LOBBY 203 8'.0"x7'.6" 8'.6" x 8'.6" LIFT 403 5' x 5' 603 DUCT AREA BATH 5x4 130.25 SQ. FT. BATH 4'x5' BATH LIVING 201,401,601 202,402,602 11".0"x15".6" LIVING LIVING 9'0"x15'0" 9'0'x15'0" BEDROOM BEDROOM BEDROOM PASS: 31 / W PASS 3' / W KITCHEN 9'0"x11'0" KITCHEN 8'6"x7"0" 8'.6" x 7'.0" 9'0"x14'0" 9'0"x14'0" TERRACE TERRACE TERRACE