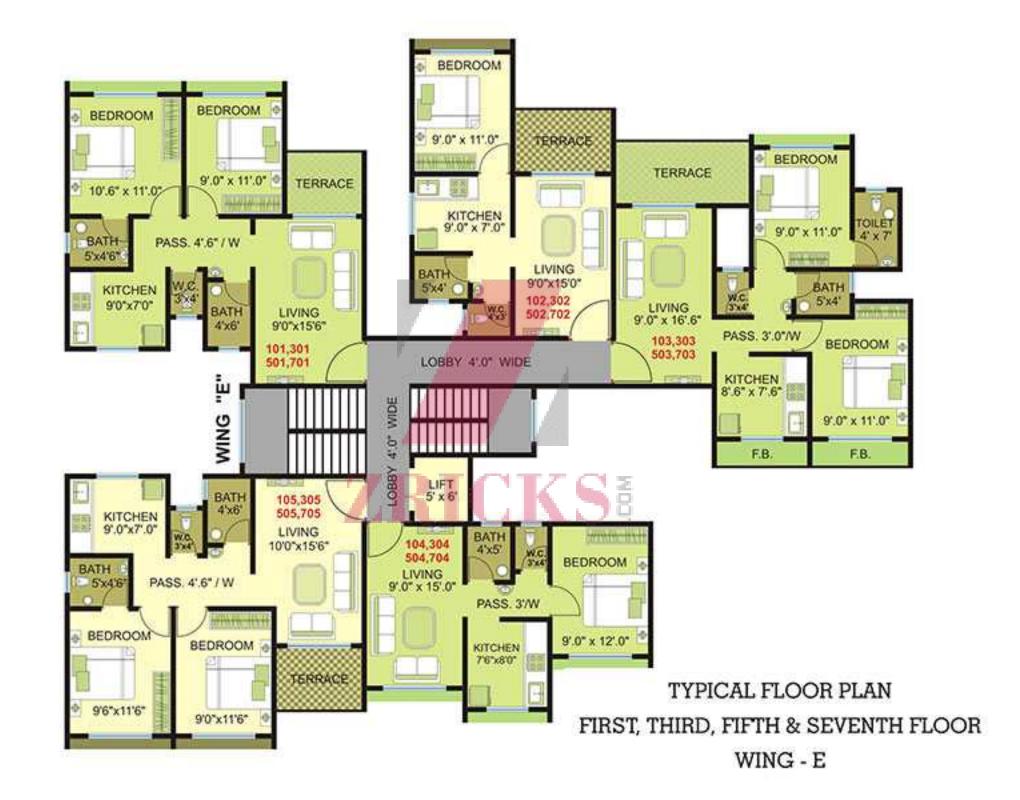

FIRST FLOOR PLAN WING "G"



TYPICAL FLOOR PLAN
FIRST, THIRD, FIFTH & SEVENTH FLOOR
WING - F

## TYPICAL FLOOR PLAN SECOND, FOURTH & SIXTH FLOOR TERRACE WING - A BEDROOM KITCHEN 7'6"x8'0" BEDROOM 9'.0"x11'.0" 111.07x101.67 TERRACE PASS, 3'/W LIVING 11'.0'x13'.6" LIVING BATH 5'x4' 9'0"x15'0" 205,405,605 204 BATH 404 KITCHEN 4'x5' DUCT 604 8'.0'x7'.6" 9'x 6' LOSSY Ă. 13'.6" x 7'.0" KITCHEN WING LOBBY 203 8'.0"x7'.6" 8'.6" x 8'.6" LIFT 403 5' x 5' 603 DUCT AREA BATH 5x4 130.25 SQ. FT. BATH 4'x5' BATH LIVING 201,401,601 202,402,602 11".0"x15".6" LIVING LIVING 9'0"x15'0" 9'0'x15'0" BEDROOM BEDROOM BEDROOM PASS: 31 / W PASS 3' / W KITCHEN 9'0"x11'0" KITCHEN 8'6"x7"0" 8'.6" x 7'.0" 9'0"x14'0" 9'0"x14'0" TERRACE TERRACE TERRACE



## TYPICAL FLOOR PLAN SECOND, FOURTH & SIXTH FLOOR WING - B & C